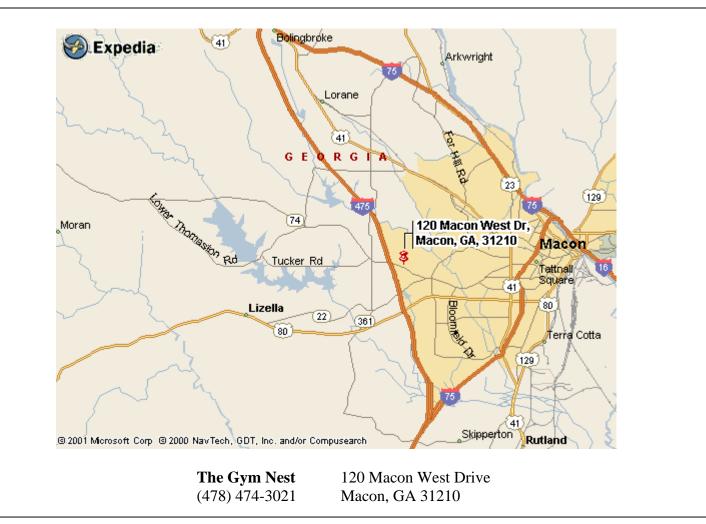

## Directions

| <u>From Atlanta</u>  | Take I-75 South to I-475 to Exit 5 (Hwy 74). Turn left-back over interstate. Go ½ mile, turn left on Macon West Drive (between Burgess Carpet and GA School Supply). Gym is on the right.                                                                                     |
|----------------------|-------------------------------------------------------------------------------------------------------------------------------------------------------------------------------------------------------------------------------------------------------------------------------|
| <u>From Savannah</u> | Take I-16 to I-75 South to Mercer University Drive (2 <sup>nd</sup> exit after you get on I-75 South).<br>Turn right, go 4.1 miles. (You will pass the Colonial Mall.) Turn right on Macon West Drive.<br>(between Burgess Carpet and GA School Supply). Gym is on the right. |
| From South Georgia   | Take I-75 North to I-475 to Exit 5 (Hwy 74). Turn right. Go ½ mile. Turn left onto Macon West Drive. (between Burgess Carpet and GA School Supply). Gym is on the right.                                                                                                      |

## From Columbus

Take U.S. 80 East to I-475. Take I-475 North to Exit 5 (Hwy 74). Turn right. Go ½ mile, turn left onto Macon West Drive. (between Burgess Carpet and GA School Supply). Gym is on the right.